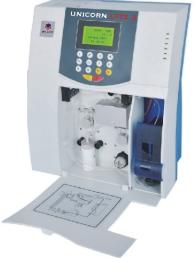

#### **EASE OF USE**

- Closed Reagent Pack easy to change
- Low sample volume

### **HIGHER STABILITY**

- Durable Ceramic Rotary Valve
- Concise Liquid Flow Path
- Various auto Calibration